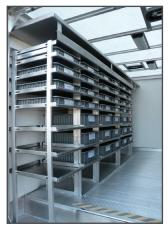

# PLUMBING - P/2000

**Above:** P/2000 Shelving and HD Plastic Storage Bins. **Left:** Pipe & Ladder Shelves and Translucent Roof. Drop Floor at rear for lower 3-step entry.

#### **INTERIOR SHELVES**

All aluminum – 23" D, infinitely adjustable / removable, on vertical tracks

Open space at front 28" W for water heaters / sewer machine / storage

- (2) Sections 36" W each side 7 shelves high
- (2) Sections 18" W each side 7 shelves high
- (1) Pipe rack shelf each side at top 122" L x 23" D x 6" H
- (1) Full length ladder shelf each side at ceiling with 1.5" lip at aisle