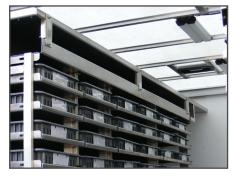

# PLUMBING - P/2000

**Above:** P/2000 Shelving and HD Plastic Storage Bins. **Left:** Pipe & Ladder Shelves and Translucent Roof. Drop Floor at rear for lower 3-step entry.

#### **INTERIOR SHELVES**

All aluminum – 23" D, infinitely adjustable / removable, on vertical tracks

Open space at front 28" W for water heaters / sewer machine / storage

- (2) Sections 36" W each side 7 shelves high
- (2) Sections 18" W each side 7 shelves high
- (1) Pipe rack shelf each side at top 122" L x 23" D x 6" H
- (1) Full length ladder shelf each side at ceiling with 1.5" lip at aisle