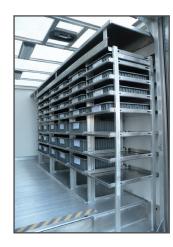

# PLUMBING - P/2000

**Above:** P/2000 Shelving and HD Plastic Storage Bins. **Left:** Pipe & Ladder Shelves and Translucent Roof. Drop Floor at rear for lower 3-step entry.

#### **INTERIOR SHELVES**

All aluminum – 23" D, infinitely adjustable / removable, on vertical tracks

Open space at front 28" W for water heaters / sewer machine / storage

- (2) Sections 36" W each side 7 shelves high
- (2) Sections 18" W each side 7 shelves high
- (1) Pipe rack shelf each side at top 122" L x 23" D x 6" H
- (1) Full length ladder shelf each side at ceiling with 1.5" lip at aisle