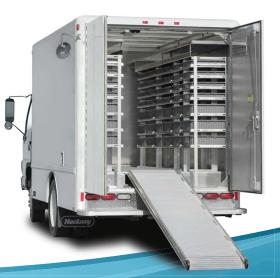

# Can your truck hold this much inventory?

With the infinitely adjustable shelving and bin storage system, interior pipe and ladder racks, and pull-out ramp, the P/2000 is designed to meet and exceed the unique needs of service oriented plumbing contractors.

It's full width swing-out barn doors on the rear and lower 3-step recessed stepwell afford safe, easy access to the P/2000's totally flexible interior possibilities.

# PLUMBING - P/2000

**Above:** P/2000 Shelving and HD Plastic Storage Bins. **Left:** Pipe & Ladder Shelves and Translucent Roof. Drop Floor at rear for lower 3-step entry.

#### **INTERIOR SHELVES**

All aluminum – 23" D, infinitely adjustable / removable, on vertical tracks

Open space at front 28" W for water heaters / sewer machine / storage

- (2) Sections 36" W each side 7 shelves high
- (2) Sections 18" W each side 7 shelves high
- (1) Pipe rack shelf each side at top 122" L x 23" D x 6" H
- (1) Full length ladder shelf each side at ceiling with 1.5" lip at aisle