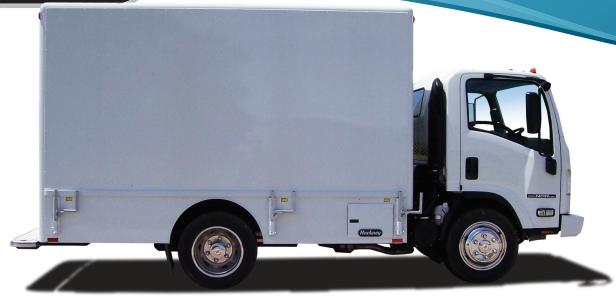

# PLUMBING - P/2000 WHEN INVENTORY AND TIME IS IMPORTANT

When it comes to a plumbing service body, the P/2000 "Supertruck" is the flagship of the Hackney fleet.

# Can your truck hold this much inventory?

With the infinitely adjustable shelving and bin storage system, interior pipe and ladder racks, and pull-out ramp, the P/2000 is designed to meet and exceed the unique needs of service oriented plumbing contractors.

It's full width swing-out barn doors on the rear and lower 3-step recessed stepwell afford safe, easy access to the P/2000's totally flexible interior possibilities.