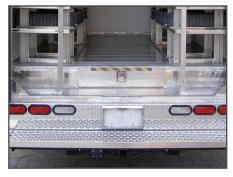

#### **REAR**

Aluminum step type rear bumper with open safety grating

Aluminum diamond plate scuff panel above bumper

Mud flaps

# **REAR DOORS**

Full width double swing-out – 79"H x 73"W – double wall aluminum

HD deadbolt lock with deluxe handle & push cylinder

Spring rod door retainers to hold doors 90 degrees out